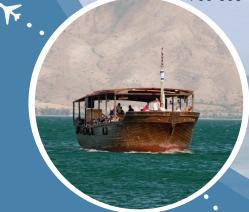

#### Day 7, Sunday, November 10

- Mount of Beatitudes
- Capernaum
- Tabqha
- Ancient Boat
- Boat Ride on the Sea of Galilee
- Yardenit Baptismal Site
- Overnight Tiberius